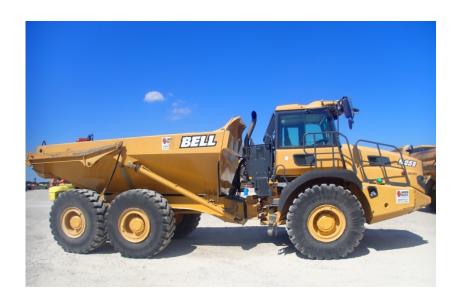

## Illinois Truck & Equipment

320 E. Briscoe Dr, Morris, IL 60450 **Jay Reardon** jay@iltruck.com

1-815-941-1900

Articulated Dump Truck: 2016 Bell B25E

Stock Number: BEL023

RENTAL UNIT ONLY - CALL FOR RENTAL RATES. Mercedes OM906LA 282HP Tier 4F diesel, 26.5 ton capacity (19.6 yds.), Allison 3500PR transmission, 6WD, Michelin 23.5R 25, on board weighing, hand safety rails, remote jump start, keyless start, tailgate not included, 41,365 lbs. Full warranty 6,000 hrs. or 6/5/20, Emissions warranty 3,000 hrs. or 4/22/22.