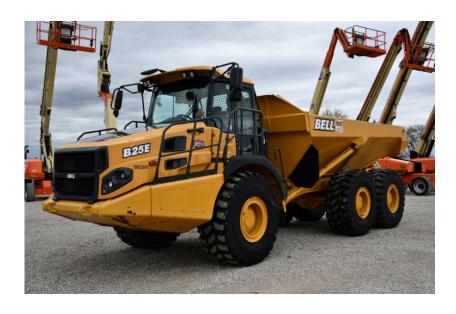

## **Illinois Truck & Equipment**

320 E. Briscoe Dr, Morris, IL 60450 **Jay Reardon** jay@iltruck.com

1-815-941-1900

Articulated Dump Truck: 2016 Bell B25E

Stock Number: BEL022

RENTAL UNIT ONLY - CALL FOR RENTAL RATES. Mercedes OM906LA 282HP Tier 4F diesel, 26.5 ton capacity (19.6 yds.), Allison 3500PR transmission, 6WD, Michelin 23.5R 25, on board weighing, hand safety rails, remote jump start, keyless start, tailgate not included, 41,365 lbs. Emissions warranty 3,000 hrs. or 4/22/22.