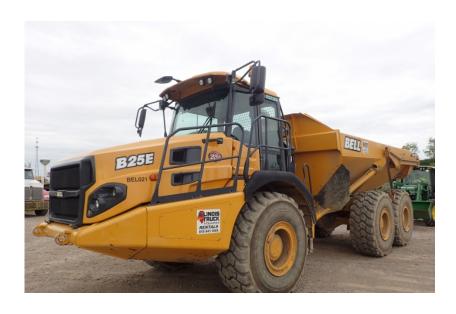

## **Illinois Truck & Equipment**

320 E. Briscoe Dr, Morris, IL 60450 **Jay Reardon** jay@iltruck.com

1-815-941-1900

Articulated Dump Truck: 2016 Bell B25E

Stock Number: BEL021

RENTAL UNIT ONLY - CALL FOR RENTAL RATES. Mercedes OM906LA 282HP Tier 4F diesel, 26.5 ton capacity (19.6 yds.), Allison 3500PR transmission, 6WD, Michelin 23.5R 25, on board weighing, hand safety rails, remote jump start, keyless start, tailgate not included, 41,365 lbs. Emissions warranty 3,000 hrs. or 4/23/22.