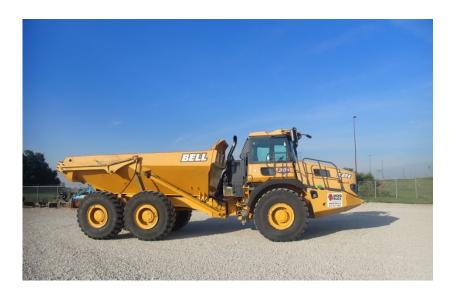

## **Illinois Truck & Equipment**

320 E. Briscoe Dr, Morris, IL 60450 **Jay Reardon** jay@iltruck.com

1-815-941-1900

Articulated Dump Truck: 2016 Bell B25E

Stock Number: BEL020

RENTAL UNIT ONLY - CALL FOR RENTAL RATES. Mercedes OM906LA 282HP Tier 4F diesel, 26.5 ton capacity (19.6 yds.), Allison 3500PR transmission, 6WD, Michelin 23.5R 25, on board weighing, hand safety rails, remote jump start, keyless start, tailgate not included, 41,365 lbs. Emissions warranty 3,000 hrs. or 3/20/22.