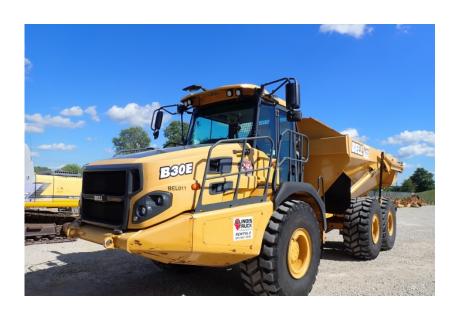

## **Illinois Truck & Equipment**

320 E. Briscoe Dr, Morris, IL 60450 **Jay Reardon** jay@iltruck.com

1-815-941-1900

Articulated Dump Truck: 2016 Bell B30E

Stock Number: BEL011

RENTAL UNIT ONLY - CALL FOR RENTAL RATES. Mercedes OM936LA 329HP Tier 4F diesel, 30.5 ton capacity (22.9 yds.), Allison 3500PR transmission, 6WD, Goodyear 23.5R 25, on board weighing, hand safety rails, remote jump start, keyless start, tailgate not included, 44,450 lbs. Emissions warranty 3,000 hrs. or 7/28/21.