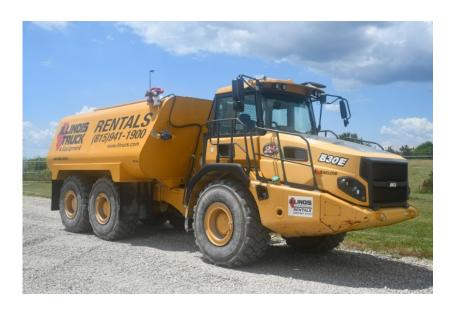

## **Illinois Truck & Equipment**

320 E. Briscoe Dr, Morris, IL 60450 **Jay Reardon** jay@iltruck.com

1-815-941-1900

Water Equipment: 2016 Bell B30E Articulated

Stock Number: BEL008

Mercedes OM936LA 329HP Tier 4F diesel, Allison 3500PR transmission, 6WD, Michelin 23.5R 25,hand safety rails, remote jump start, keyless start, 2019 Hamilton HH6KS-AT 6,000 gallon water tank, lo-pro design tank, rear and side discharge, 4x3 Berkley centrifugal pump, cannon, rear fire hose, top fill rear fill pipe, 51,050 lbs. Emissions warranty 3,000 hrs. or 4/4/21.

Hour/Mile Meter: 2,737

## **SALE PRICE**

Bell Water Equipment POR

| RENTAL RATE |                     |     |         |          |
|-------------|---------------------|-----|---------|----------|
| MAKE        | MODEL               | DAY | WEEK    | 4 WEEK   |
| Bell        | B30E<br>Articulated |     | \$4,000 | \$12,000 |