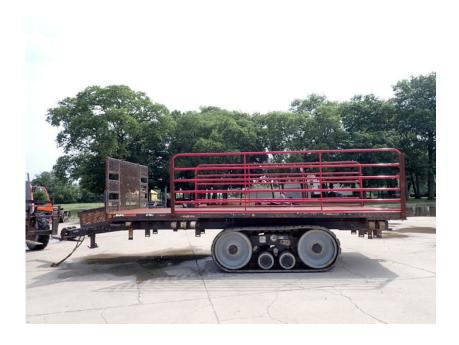

## **Illinois Truck & Equipment**

320 E. Briscoe Dr, Morris, IL 60450 Jay Reardon jay@iltruck.com

1-815-941-1900

Trailer: 2017 Camso Track Trailer 20' Long

Stock Number: 11737

20' long, Camso TTS70 track system, 30" wide track, 70,000 lbs. capacity, 9'2" overall width, 20' flatbed.