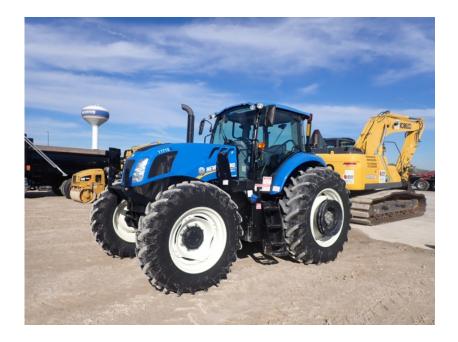

## Tractors: 2018 New Holland TS6.130

## Stock Number: 11715

RENTAL UNIT ONLY - CALL FOR RENTAL RATES. A/C, FPT 130HP T4f diesel, (105 HP PTO), 16 x 16 trans, forward/reverse shuttle, Cab Plus Package, MFWD, 98" bar axle, 3 point hitch category II, 4 remotes, 540/1000 PTO, auto diff lock, 380/85R30 front tires, 18.4-38 rear tires, rear wheel weights, suspended cab, 12 LED lights, foot throttle, tilt/telescoping steering, radio, grid heater, buddy seat, beacon, loader prep, T845TL loader, euro hook manual quick tach