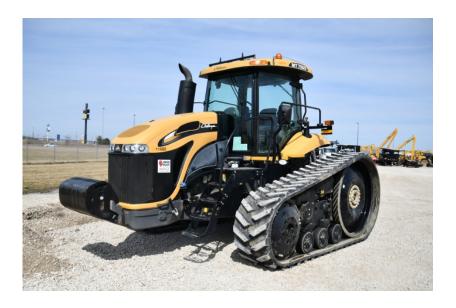

## **Illinois Truck & Equipment**

320 E. Briscoe Dr, Morris, IL 60450 **Jay Reardon** jay@iltruck.com

1-815-941-1900

Tractors: 2014 Challenger MT755D

Stock Number: 11685

RENTAL UNIT ONLY - CALL FOR RENTAL RATES. Cab with A/C, Agco Power 8.4L T4f 327 HP diesel, 260 HP PTO, 16 speed powershift, 24" belts, 6 hydraulic remotes, 3 pt., CAT 3 quick hitch, 1000 PTO, radar, 20 frt. suit case weights, front idler weights, 9 pin connection, mechanical deluxe seat, deluxe cab, buddy seat, pivoting steps, Trimble Monitor ready, power mirrors, heated mirrors, 36,000 lbs.