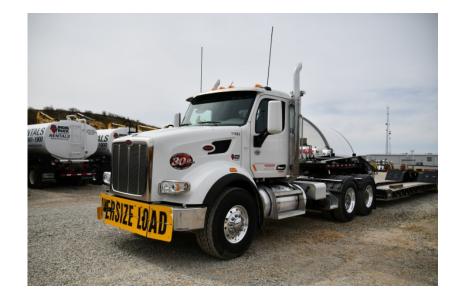

### Truck: 2019 Peterbilt 567 Tandem Semi

#### Stock Number: 11683

RENTAL UNIT ONLY - CALL FOR RENTAL RATES. Cummins X15 565HP T4 diesel, Eaton Fuller 18 speed, 20,000 lbs. front axle, 46,000 lbs. rear axle, 66,000 GVRW, 225" WB, 11R22.5 front tires, 11R24.5 rear tires aluminum wheels, Pete air leaf suspension, dual lockers, sliding 5th wheel plate, dual steering boxes, wet kit, A/C, cruise control, heated mirrors, air ride seat, air ride cab, heated mirrors, power windows, block heater