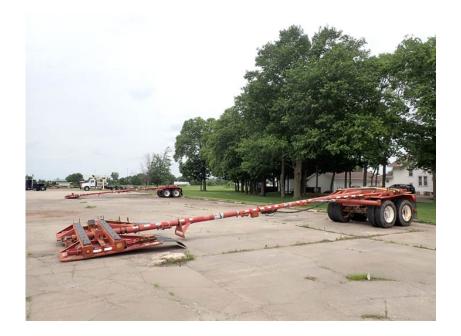

## 1-815-941-1900

Trailer: 2015 Sunbelt Manufacturing 65' Expandable Pipe Trailer

## Stock Number: 11612

RENTAL UNIT ONLY - CALL FOR RENTAL RATES. 48', 102" wide, 65' stretched length, 32" pin setting, 44,000 lb. GVWR, 22,000lb. axle rating, spring suspension, disc wheels, 11R 24.5" tires, tandem axle.