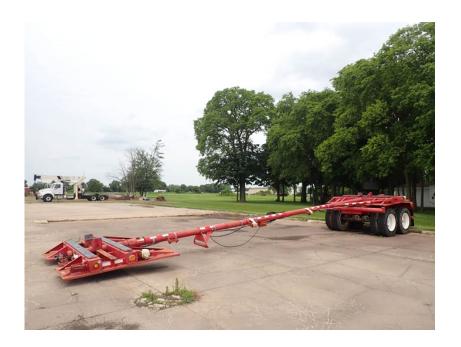

## 1-815-941-1900

Trailer: 2016 Sunbelt Manufacturing 65' Expandable Pipe Trailer

## Stock Number: 11611

RENTAL UNIT ONLY - CALL FOR RENTAL RATES. 48', 102" wide, 65' stretched length, 32" pin setting, 44,000 lb. GVWR, 22,000lb. axle rating, spring suspension, disc wheels, 11R 24.5" tires, tandem axle.