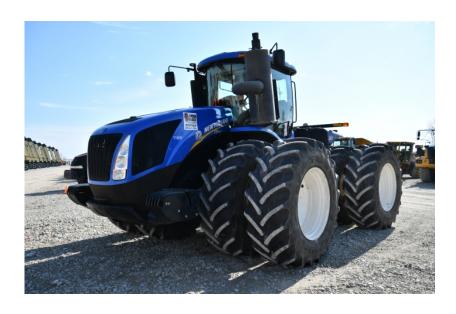

## **Illinois Truck & Equipment**

320 E. Briscoe Dr, Morris, IL 60450 **Jay Reardon** jay@iltruck.com

1-815-941-1900

Tractors: 2015 New Holland T9.530 4WD Scraper

Stock Number: 11609

RENTAL UNIT ONLY - CALL FOR RENTAL RATES. FPT F3D 12.9L T4f Diesel 470 Rated/517 Max HP, 16F/2R Powershift Transmission, High Capacity 57 GPM Pump, 710/70R42 Duals, Scraper Drawbar and Tow Cable, (4) Hyd. Remotes, Cold Weather Starting Package, Right Hand Armrest, Factory Guidance Ready, True Ground Speed Sensor, 10 Front Weights HD front weight bracket, 10 Rear weights, Luxury Performance Cab w/Susp. Seat, Dual Beacons