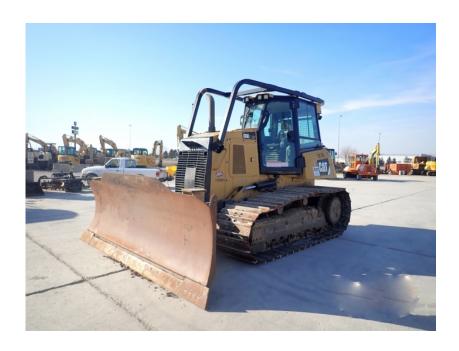

## **Illinois Truck & Equipment**

320 E. Briscoe Dr, Morris, IL 60450 **Jay Reardon** jay@iltruck.com

1-815-941-1900

Dozer: 2015 Cat D6K2 LGP

Stock Number: 11608

RENTAL UNIT ONLY - CALL FOR RENTAL RATES. A/C, Cat C 6.6 Accert 125HP Tier 4i, diesel, 30" pads, 11' 6-way blade, hydrostat drive, 3RD valve, system 1 undercarriage, Accugrade ready, rear screen, sweeps, rear drawbar, air suspension / heated seat, 31,690 lbs.