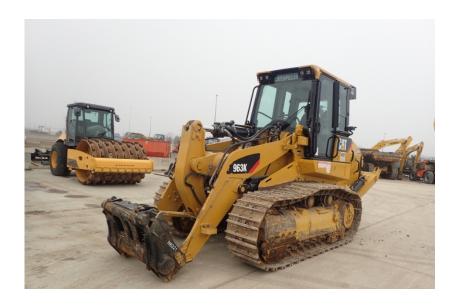

## **Illinois Truck & Equipment**

320 E. Briscoe Dr, Morris, IL 60450 **Jay Reardon** jay@iltruck.com

1-815-941-1900

Crawler Loader: 2018 Cat 963K

Stock Number: 11600

RENTAL UNIT ONLY - CALL FOR RENTAL RATES. Cab with A/C, Cat C7.1 Acert 194HP T4f diesel, 22" pads, Fusion coupler, 4.24 yrd. GP bucket, V pattern forward and reverse control, joystick bucket control, standard undercarriage, backup camera, rear ripper, cold weather package, air ride seat, autolube system, 44,800 lbs.