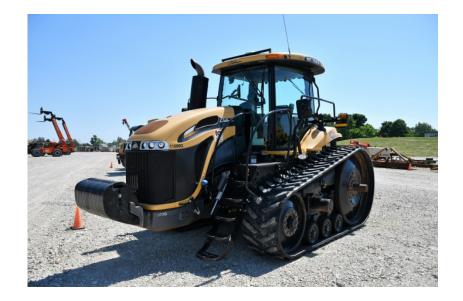

## Tractors: 2014 Challenger MT765D

## Stock Number: 11589

RENTAL UNIT ONLY - CALL FOR RENTAL RATES. Cab with A/C, Agco Power 8.4L T4i 355 HP diesel, 298 HP PTO, 258 HP drawbar, 16 speed powershift, 25" belts, 5 hydraulic remotes, 3 pt., CAT 3 quick hitch, 1000 PTO, radar, 20 frt. suit case weights, 9 pin connection, mechanical suspension seat, buddy seat, 36,000 lbs.