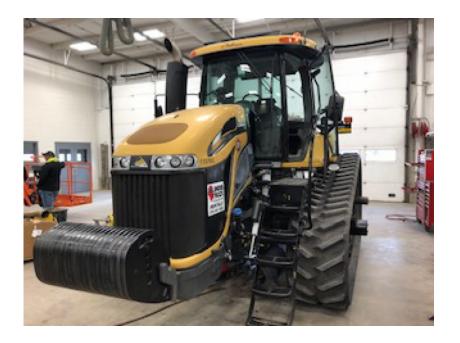

## Tractors: 2014 Challenger MT755D

### Stock Number: 11570

RENTAL UNIT ONLY - CALL FOR RENTAL RATES. Cab with A/C, Agco Power 8.4L T4f 327 HP diesel, 260 HP PTO, 16 speed powershift, 25" belts, 5 hydraulic remotes, 59 gpm., 3 pt., CAT 3 quick hitch, 1000 PTO, radar, 20 frt. suit case weights, 9 pin connection, mechanical deluxe seat, deluxe cab, buddy seat, pivoting steps, Trimble Monitor, 36,000 lbs.