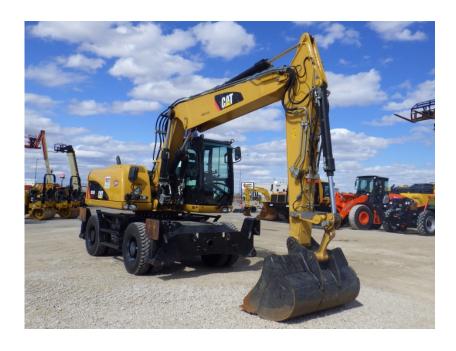

## **Illinois Truck & Equipment**

320 E. Briscoe Dr, Morris, IL 60450 **Jay Reardon** jay@iltruck.com

1-815-941-1900

Excavator: 2016 Caterpiller M315D Wheeled

Stock Number: 11568

RENTAL UNIT ONLY - CALL FOR RENTAL RATES. Cab with A/C, wheeled, Cat 4.4 147 HP T4i diesel, VA boom, 8' 6" stick, 20' dig depth, 10.00-20EM tires, auxiliary hydraulics, multi-function hydraulics, 4 outriggers, anti drift valves, adjust hydraulic sensitivity, roading pkg., pattern changer, 37,630 lbs.