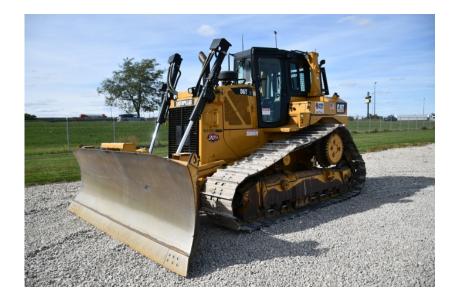

## Dozer: 2014 Cat D6T XW

## Stock Number: 11551

RENTAL UNIT ONLY - CALL FOR RENTAL RATES. Cab with A/C, Cat C9.3 205HP diesel, 31" pads, System 1 undercarriage, 13' 8" 6-way blade, Acugrade ready, rear counterweight, ripper valve, rear screen, 46,700 lbs