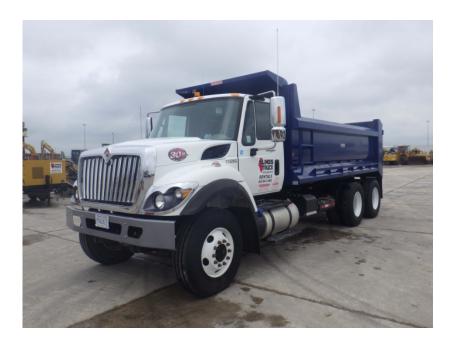

## **Illinois Truck & Equipment**

320 E. Briscoe Dr, Morris, IL 60450 **Jay Reardon** jay@iltruck.com

1-815-941-1900

Truck: 2018 International 7500 Tandem Dump

Stock Number: 11529

RENTAL UNIT ONLY - CALL FOR RENTAL RATES. Cab with A/C, Cummins L9 350HP T4f diesel, Allison Automatic transmission, 54,780 GVW, 14,780 front, 40,000 rears, , 228" wheel base, Hendrickson Haulmax suspension, dual steering box, double frame, air ride cab, air ride seat, heated mirrors, engine brake, diff lock, power windows, power locks, block heater, cruise control, 12R22.5 front tires, 11R22.5 rear tires, 17' Crysteel dump box, rear pinte, rear air, 24,500 EW.