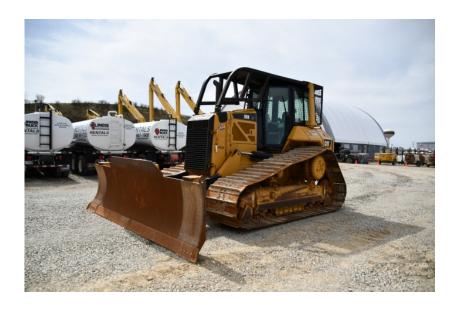

## **Illinois Truck & Equipment**

320 E. Briscoe Dr, Morris, IL 60450 **Jay Reardon** jay@iltruck.com

1-815-941-1900

Dozer: 2015 Cat D6N LGP w/Winch

Stock Number: 11525

RENTAL UNIT ONLY - CALL FOR RENTAL RATES. Cab with A/C, Cat C6.6 Acert 145HP diesel T4i, 33"pads, 13'6" 6-way blade, diff steer, standard undercarriage, Paccar PA55 winch, sweeps, full forestry guard package, rear screen