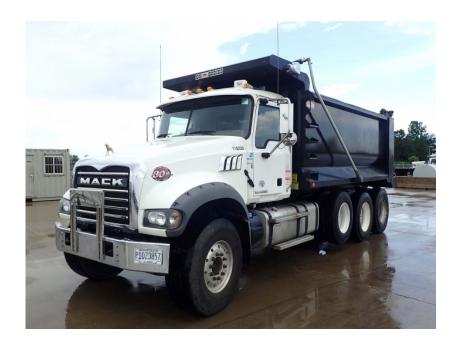

## **Illinois Truck & Equipment**

320 E. Briscoe Dr, Morris, IL 60450 **Jay Reardon** jay@iltruck.com

1-815-941-1900

Truck: 2018 Mack GU713 Tri Axle

Stock Number: 11523

RENTAL UNIT ONLY - CALL FOR RENTAL RATES. Mack MP-8 455HP T4f diesel, Mack T310M 10 speed transmission, 20,000 lbs. front axle, 44,000 lbs. rear axle, 64,000 GVRW, 227" WB, 425/65R22.5 front tires 11R24.5 rear tires, aluminum front rims, 11R22.5 intermediate, air lift 3rd axle, double frame, dual steering boxes, dual lockers, Mack camelback suspension, 16' Oxbox 21 yard capacity, electric tarp, engine brake, cruise control, A/C, heated mirrors