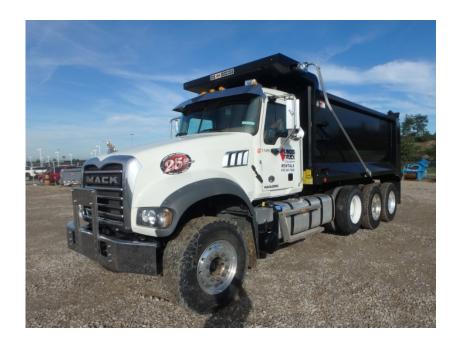

## **Illinois Truck & Equipment**

320 E. Briscoe Dr, Morris, IL 60450 **Jay Reardon** jay@iltruck.com

1-815-941-1900

Truck: 2018 Mack GU713 Tri Axle

Stock Number: 11491

RENTAL UNIT ONLY - CALL FOR RENTAL RATES. Mack MP-8 445HP T4f diesel, Mack T310M 10 speed transmission, 18,000 lbs. front axle, 44,000 lbs. rear axle, 62,000 GVRW, 29,900 EW, 227" WB, 385/65R22.5 front tires 11R22.5 rear tires, aluminum rims, air lift 3rd axle, double frame, dual steering boxes, dual lockers, Mack camelback suspension, 16' Oxbox 19 yard capacity, high lift gate, electric tarp, engine brake, cruise control, A/C, heated mirrors, engine brake, rear pintle hitch, rear air

Hour/Mile Meter: 121,672