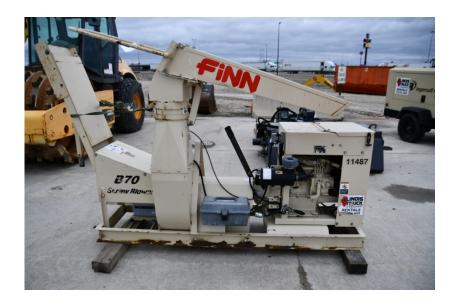

## **Illinois Truck & Equipment**

320 E. Briscoe Dr, Morris, IL 60450 **Jay Reardon** jay@iltruck.com

1-815-941-1900

Straw Blowers: 2001 Finn B70T

Stock Number: 11487

Kubota V1505 33.5HP Tier 3 diesel, up to 7 tons of hay per hour, 360 degree rotation, 70 degree vertical travel, 60' range in still air, manual feed, pintle hitch, DOT trailer with lights.