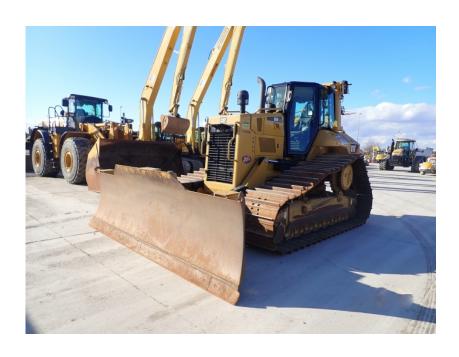

## **Illinois Truck & Equipment**

320 E. Briscoe Dr, Morris, IL 60450 **Jay Reardon** jay@iltruck.com

1-815-941-1900

Dozer: 2016 Cat D6N LGP

Stock Number: 11474

RENTAL UNIT ONLY - CALL FOR RENTAL RATES. Cab with A/C, Cat C6.6 Acert 150HP T4i diesel, 33" pads, 13' 6" 6-way blade, diff steer, standard undercarriage, Accugrade ready, 34,670 lbs.