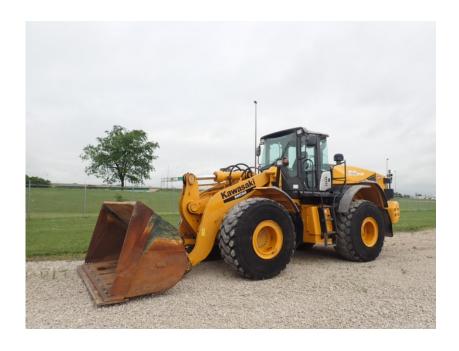

## **Illinois Truck & Equipment**

320 E. Briscoe Dr, Morris, IL 60450 **Jay Reardon** jay@iltruck.com

1-815-941-1900

Wheel Loader: 2014 Kawasaki 90Z7

Stock Number: 11467

A/C, 295HP Tier 4, JRB hydraulic coupler, F-R direct switch, 26.5R25 Michelin tires, work mode switch, 2 lever, 3rd valve, cold start, fan reverse, extra counterweight, heated TLV air suspension seat, backup camera, 56,800 lbs.