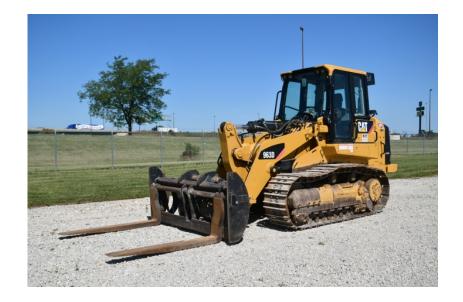

## Crawler Loader: 2015 Cat 963D

## Stock Number: 11454

RENTAL UNIT ONLY - CALL FOR RENTAL RATES. Cab with A/C, Cat C6.6 Acert 189HP diesel, 22" pads, Fusion Quick Coupler, 3.2 yard GP QC bucket, 2 lever bucket control, V pattern forward and reverse control, system one undercarriage, 44,577 lbs.

Hour/Mile Meter: 2,998

| SAL | E P | RICE |
|-----|-----|------|

Cat Crawler Loader POR

| RENTAL RATE |       |         |         |         |
|-------------|-------|---------|---------|---------|
| MAKE        | MODEL | DAY     | WEEK    | 4 WEEK  |
| Cat         | 963D  | \$1,100 | \$3,175 | \$9,500 |