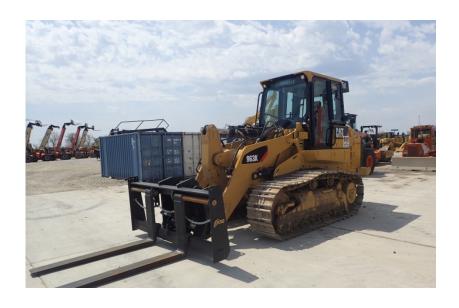

## **Illinois Truck & Equipment**

320 E. Briscoe Dr, Morris, IL 60450 **Jay Reardon** jay@iltruck.com

1-815-941-1900

Crawler Loader: 2017 Cat 963K

Stock Number: 11433

RENTAL UNIT ONLY - CALL FOR RENTAL RATES. Cab with A/C, Cat C7.1 Acert 194HP T4f diesel, 22" pads, Fusion Quick Coupler, 3.25 yrd. GP bucket, joystick bucket control, joystick forward and reverse control, 3rd valve, system 1 undercarriage, backup camera, cold weather package, air ride seat, 44,800 lbs.