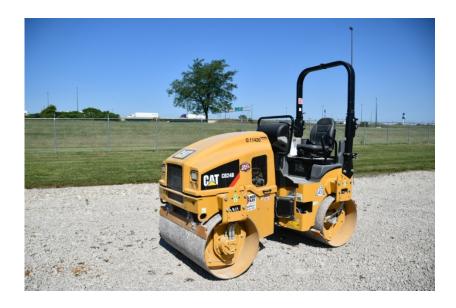

## Compaction Equipment - Smooth Drum: 2017 Cat CB24B Smooth Drum

Stock Number: 11420

RENTAL UNIT ONLY - CALL FOR RENTAL RATES. Canopy, Cat C1.5 36HP diesel, 47" vibratory smooth double drum, double drum vibration, 7,374 lb. maximum centrifugal force, 2,520 vpm - 3,780 vpm, hydrostat, front and rear spray bars, 6,000 lbs