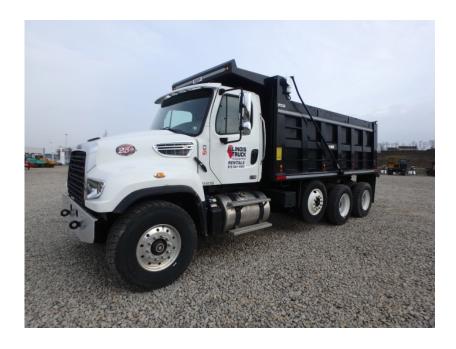

## **Illinois Truck & Equipment**

320 E. Briscoe Dr, Morris, IL 60450 **Jay Reardon** jay@iltruck.com

1-815-941-1900

Truck: 2016 Freightliner 114SD Tri Axle

Stock Number: 11411

RENTAL UNIT ONLY - CALL FOR RENTAL RATES. Detroit DD13 500 HP T4f diesel, Eaton Fuller 8LL transmission, 20,000 lbs. front axle, 46,000 lbs. rear axle, 66,000 GVRW, 425/65R22.5 front tires 11R22.5 rear tires, air lift 3rd axle, dual lockers, 16.5' GARP STL box, electric tarp, engine brake, cruise control, A/C, heated mirrors, pintle hitch, rear air.