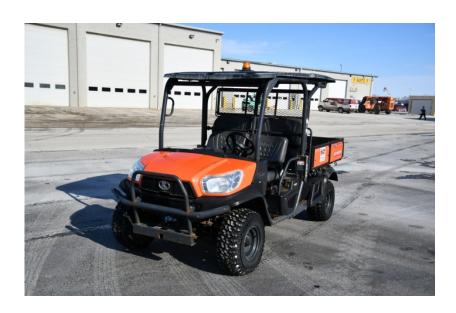

## Illinois Truck & Equipment

320 E. Briscoe Dr, Morris, IL 60450 **Jay Reardon** jay@iltruck.com

1-815-941-1900

Utility Vehicle: 2015 Kubota RTV-X1140WL-HS

Stock Number: 11398

RENTAL UNIT ONLY - CALL FOR RENTAL RATES. Canopy, Kubota D1105E-E4-UV diesel, 24.8HP, variable hydro transmission, Hi-Low Range Shifter, 4WD, 25x10-12 tires, power steering, diff lock, 2 seat/4seat conversion, hydro lift dump box, front windshield, canopy cover, 2,370 lbs.