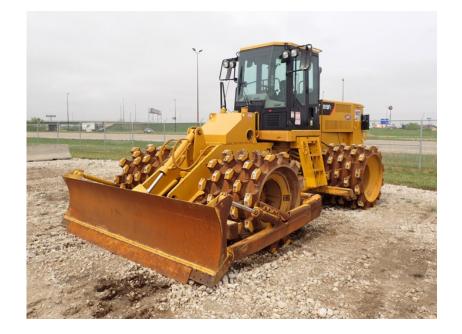

## Compaction Equipment - Padfoot: 2014 Cat 815Fll Padfoot Roller

Stock Number: 11385

RENTAL UNIT ONLY - CALL FOR RENTAL RATES. Cab with A/C, 4-39" padfoot drums with cleaners, Cat C9 252HP T3 diesel, 12' hydraulic leveling blade, 45,760 lbs.

Hour/Mile Meter: 3,477