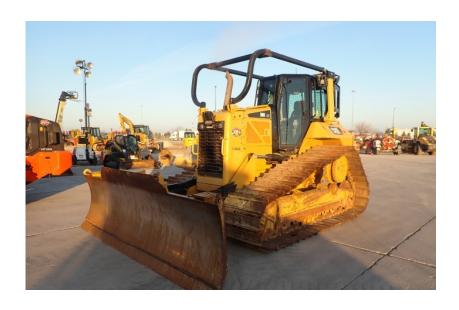

## **Illinois Truck & Equipment**

320 E. Briscoe Dr, Morris, IL 60450 **Jay Reardon** jay@iltruck.com

1-815-941-1900

Dozer: 2015 Cat D6N LGP w/Winch

Stock Number: 11381

RENTAL UNIT ONLY - CALL FOR RENTAL RATES. Cab with A/C, Cat C6.6 Acert 145HP diesel T4i, 33" pads, 13' 6" 6-way blade, diff steer, 3rd valve, Paccar PA55 winch, sweeps, rear screen, 36,670 lbs.