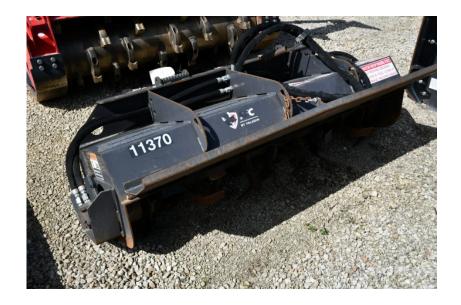

## Attachments: 2015 FFC LAF3468 68 Inch Tiller

## Stock Number: 11370

6" maximum working depth, bi-directional shaft, standard flow hydraulics, universal skid loader mount, 715 lbs.

| SALE PRICE      |            |
|-----------------|------------|
| FFC Attachments | \$4,750.00 |