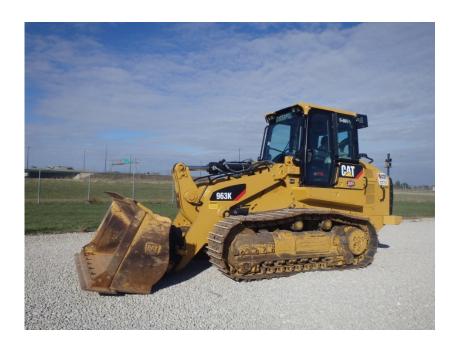

## **Illinois Truck & Equipment**

320 E. Briscoe Dr, Morris, IL 60450 **Jay Reardon** jay@iltruck.com

1-815-941-1900

Crawler Loader: 2016 Cat 963K

Stock Number: 11368

RENTAL UNIT ONLY - CALL FOR RENTAL RATES. Cab with A/C, Cat C7.1 Acert 194HP T4f diesel, 22" pads, Fusion Quick Coupler, 3.25 yrd. GP QC bucket, 2 lever bucket control, V pattern forward and reverse control, standard undercarriage, backup camera, cold weather package, air ride seat, 44,800 lbs.