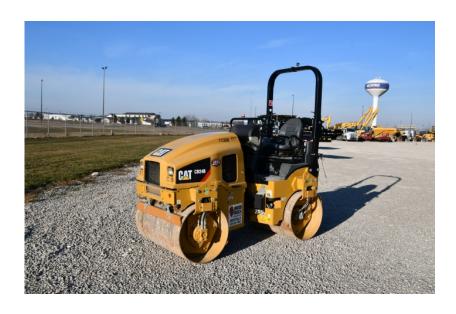

## Compaction Equipment - Smooth Drum: 2017 Cat CB24B Smooth Drum

Stock Number: 11358

RENTAL UNIT ONLY - CALL FOR RENTAL RATES. Canopy, Cat C1.5 36HP diesel, 47" vibratory smooth double drum, double drum vibration, 7,374 lb. maximum centrifugal force, 2,520 vpm - 3,780 vpm, hydrostat, front and rear spray bars, 6,000 lbs.