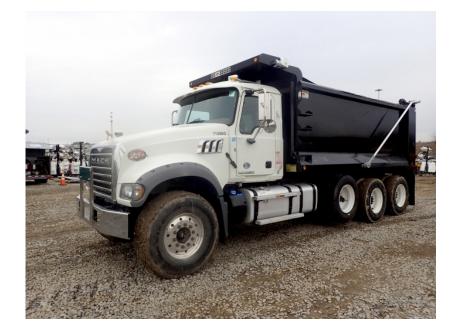

### Truck: 2017 Mack GU713 Tri Axle

#### Stock Number: 11356

RENTAL UNIT ONLY - CALL FOR RENTAL RATES. 445HP T4f diesel, 10 speed trans, 20,000 lbs. front axle, 44,000 lbs. rear axle, 64,000 GVRW, 29,900 EW, 227" WB, air lift 3rd axle, double frame, dual steering boxes, dual lockers, Mack camelback suspension, 16' Oxbox 21 yard cap., electric tarp, engine brake, cruise control, A/C, heated mirrors