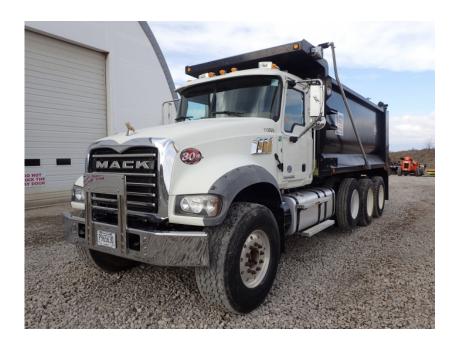

## **Illinois Truck & Equipment**

320 E. Briscoe Dr, Morris, IL 60450 **Jay Reardon** jay@iltruck.com

1-815-941-1900

Truck: 2017 Mack GU713 Tri Axle

Stock Number: 11355

RENTAL UNIT ONLY - CALL FOR RENTAL RATES. Mack MP-8 445HP T4f diesel, Mack 10 speed, 20,000 lbs. front axle, 44,000 lbs. rear axle, 64,000 GVRW, 29,400 EW, 227" WB, 425/65R22.5 front tires 11R22.5 rear tires, air lift 3rd axle, double frame, dual steering boxes, dual lockers, Mack camelback suspension, 16' Oxbox, 21 tarp capacity, electric tarp, engine brake, cruise control, A/C, heated mirrors.