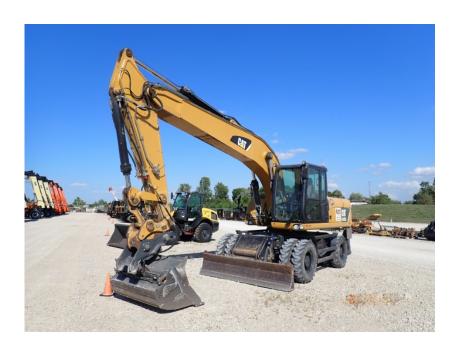

## **Illinois Truck & Equipment**

320 E. Briscoe Dr, Morris, IL 60450 **Jay Reardon** jay@iltruck.com

1-815-941-1900

Excavator: 2015 Cat M322D Wheeled

Stock Number: 11335

RENTAL UNIT ONLY - CALL FOR RENTAL RATES. Cab with A/C, wheeled, Cat 6.6 173HP diesel, standard boom, 9' 6" stick, 20' 7" dig depth, 11.00-20EM tires, multi-function auxiliary hydraulic blade, 2 outriggers, anti drift valves, roading pkg., Cat variable pin grab hyd. coupler, 60" tilt ditching bucket, pattern changer, 47,400 lbs.