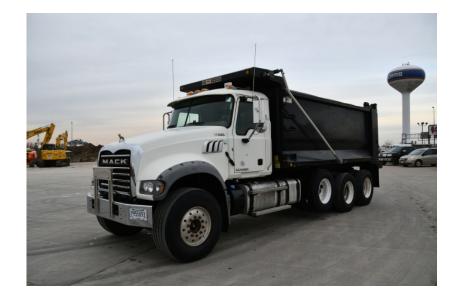

## Truck: 2017 Mack GU713 Tri Axle

### Stock Number: 11308

RENTAL UNIT ONLY - CALL FOR RENTAL RATES. Mack MP-8 445HP T4f diesel, Mack 10 speed, 20,000 lbs. front axle, 44,000 lbs. rear axle, 64,000 GVRW, 29,400 EW, 227" WB, 425/65R22.5 front tires 11R22.5 rear tires, air lift 3rd axle, double frame, dual steering boxes, dual lockers, Mack camelback suspension, 16' Oxbox. 21 yard capacity, electric tarp, engine brake, cruise control, AC, heated mirrors.