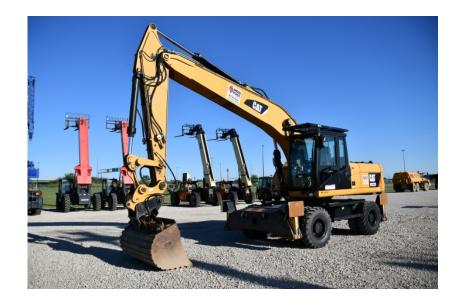

## Excavator: 2012 Cat M322D Wheeled

### Stock Number: 11241

Cab with A/C, wheeled, Cat 6.6 173HP diesel, standard boom, 9' 6" stick, 20' 7" dig depth, 11.00-20EM tires, auxiliary hydraulics, 4 outriggers, anti drift valves, adjust. hydraulic sensitivity, roading pkg., Cat variable pin grab hyd. coupler 78" ditching bucket, window guard, 47,400 lbs.