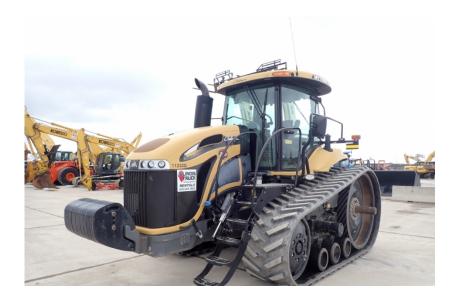

## **Illinois Truck & Equipment**

320 E. Briscoe Dr, Morris, IL 60450 **Jay Reardon** jay@iltruck.com

1-815-941-1900

Tractors: 2013 Challenger MT755D

Stock Number: 11232

RENTAL UNIT ONLY - CALL FOR RENTAL RATES. Cab with A/C, Agco Power 8.4L T4i 327 HP diesel, 260 HP PTO, 16 speed powershift, 30" belts, 4 hydraulic remotes, 3 pt., CAT 3 quick hitch, 1000 PTO, radar, 20 frt. suit case weights, 9 pin connection, mechanical suspension seat, buddy seat, 36,000 lbs.