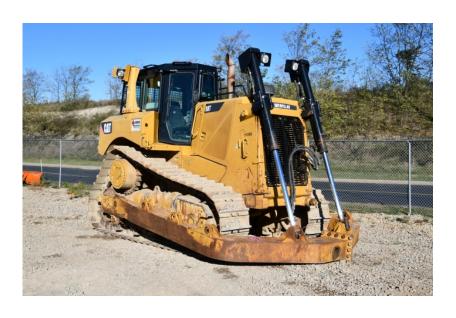

## **Illinois Truck & Equipment**

320 E. Briscoe Dr, Morris, IL 60450 **Jay Reardon** jay@iltruck.com

1-815-941-1900

Dozer: 2012 Cat D8T w/Winch

Stock Number: 11226

RENTAL UNIT ONLY - CALL FOR RENTAL RATES. Cab with A/C, Cat C15 346HP Tier 4i diesel, 24" pads, 16' angle blade, diff steer, rear screen, Paccar PA140VS rear winch, 80,000 lbs.