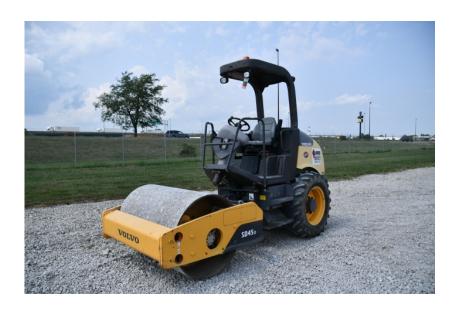

## Compaction Equipment - Smooth Drum: 2008 Volvo SD45D Smooth

Drum

Stock Number: 11138

RENTAL UNIT ONLY - CALL FOR RENTAL RATES. 54" vibratory smooth drum roller, canopy,

Cummins B3.3 83HP diesel, 12.4-24 tires, 11,300 lbs.