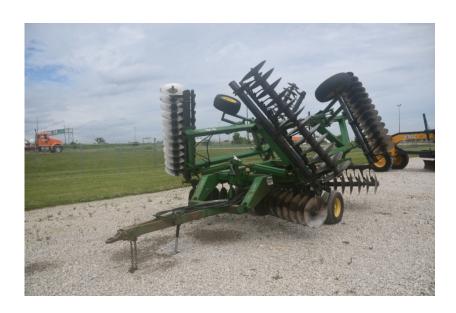

## **Illinois Truck & Equipment**

320 E. Briscoe Dr, Morris, IL 60450 **Jay Reardon** jay@iltruck.com

1-815-941-1900

Tillage Discs: John Deere 630

Stock Number: 11052

22" smooth blades, 7" spacing, 26" wide cut, hydraulic lift, hydraulic wing fold, 11L-14 tires.