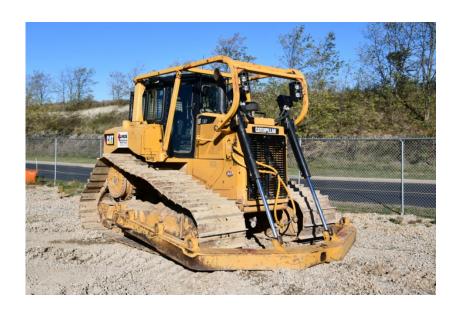

## **Illinois Truck & Equipment**

320 E. Briscoe Dr, Morris, IL 60450 **Jay Reardon** jay@iltruck.com

1-815-941-1900

Dozer: 2011 Cat D6T LGP w/Winch

Stock Number: 10947

RENTAL UNIT ONLY - CALL FOR RENTAL RATES. Cab with A/C, Cat C89.3 205HP diesel Tier 4, 36" pads, System 1 undercarriage, 13' 8" straight blade, Allied W6G winch, ripper valve, sweeps, rear screens, 46,700 lbs.