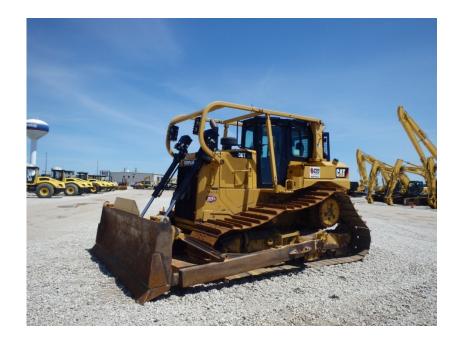

## Dozer: 2013 Cat D6T LGP w/Winch

#### Stock Number: 10901

RENTAL UNIT ONLY - CALL FOR RENTAL RATES. A/C, Cat C9.3 205HP diesel Tier 4, 36" pads, System 1 undercarriage, 13'3" SU blade, ripper valve, Accugrade ready, rear screen, sweeps, 56,700 lbs. Engine rebuild at 3,612 hrs. Winch not included.