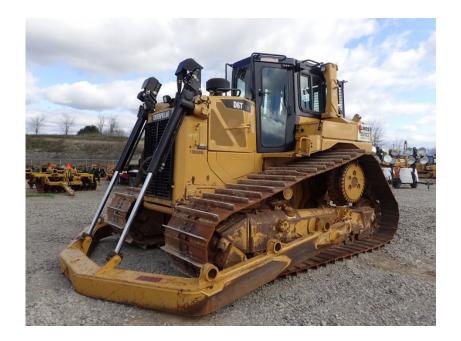

## Dozer: 2012 Cat D6T LGP w/Winch

#### Stock Number: 10850

RENTAL UNIT ONLY - CALL FOR RENTAL RATES. Cab with A/C, Cat 9.3 Acert 205HP Tier 4 diesel, 13' 4" straight blade, System 1 undercarriage, 36" pads, ripper valve, Accugrade ready, Paccar PA56 winch, rear screen, block heater, undercarriage very good, 54,300 lbs.