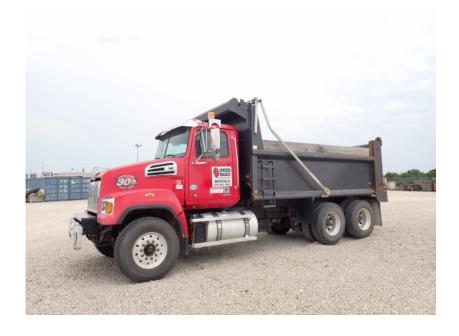

## **Illinois Truck & Equipment**

320 E. Briscoe Dr, Morris, IL 60450 **Jay Reardon** jay@iltruck.com

1-815-941-1900

Truck: 2015 Western Star 4700 Tandem Dump

Stock Number: 10805

RENTAL UNIT ONLY - CALL FOR RENTAL RATES. 470HP, 18 spd, 66,000 GVW, 20,000 lbs. front, 46,000 lbs. rear, set forward axle, 208" WB, air ride suspen., 4.30 rear, 15'6" Brandon box, dual swing gate, electric tarp, engine brake, rear air lines, air ride cab/seat, power wndws, cruise cntrl