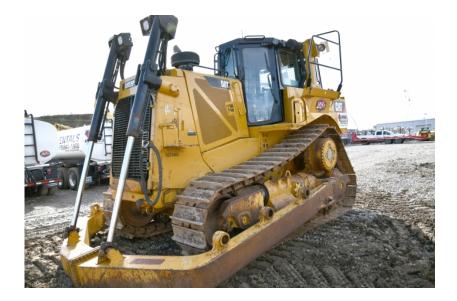

# Dozer: 2012 Cat D8T w/Winch

## Stock Number: 10740

RENTAL UNIT ONLY - CALL FOR RENTAL RATES. Cab with A/C, Cat C15 347HP Tier 4 diesel, 24" pads, 16' angle blade, diff steer, rear screen, Paccar PA140VS rear winch, 80,000 lbs.

Hour/Mile Meter: 4,343